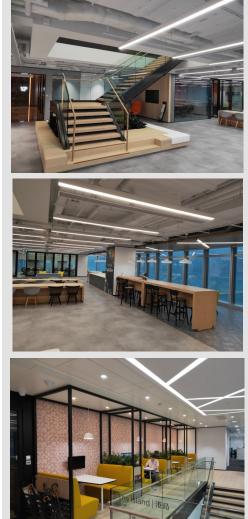

## **Arcadis Office**

The Asia headquarters of Arcadis, the leading global Design & Consultancy for natural and built assets, has moved into a 78,000 sq. ft. office spread over three floors connected via internal staircases at Two Harbour Square, Kwun Tong, With the move, Arcadis Hong Kong's business lines of Cost Management, Project Management & Business Advisory, and Design & Engineering, will be housed in a single location for the first time. The office has been designed to promote greater collaboration, support sustainability, and create a strong sense of community and well-being.

The new office space is more than just a move; it is a catalyst for wider business transformation in business efficiency and how services are delivered to clients. Each floor has two large neighbourhood squares and various huddle spaces to facilitate face-to-face interaction, encourage people to share experiences, nurture creativity and work as a cohesive team. In an activity based working environment, everyone is free to choose the workplace best suits their workstyle, the type of task needed to perform, and how they will collaborate with others.